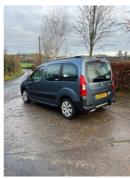

## Citroen Berlingo Multispace 1.6 HDi 90 XTR 5dr | Aug 2010

**£6,995** O.N.O

| Miles:             | 53560        |
|--------------------|--------------|
| Fuel Type:         | Diesel       |
| Transmission:      | Manual       |
| Colour:            | Grey         |
| Engine Size:       | 1560         |
| CO2 Emission:      | 149          |
| Tax Band:          | F (£215 p/a) |
| <b>Body Style:</b> | MPV          |
| Insurance group:   | 7E           |
| Reg:               | DT10VFL      |