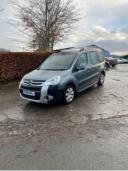

## Citroen Berlingo Multispace 1.6 HDi 90 XTR 5dr | Aug 2010

**£6,995** O.N.O

| Miles:             | 53560        |
|--------------------|--------------|
| Fuel Type:         | Diesel       |
| Transmission:      | Manual       |
| Colour:            | Grey         |
| Engine Size:       | 1560         |
| CO2 Emission:      | 149          |
| Tax Band:          | F (£215 p/a) |
| <b>Body Style:</b> | MPV          |
| Insurance group:   | 7E           |
| Reg:               | DT10VFL      |