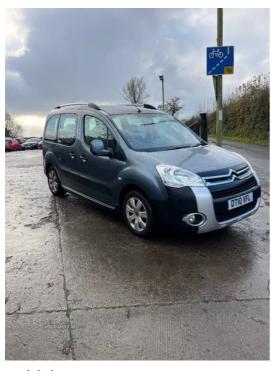

## Citroen Berlingo Multispace 1.6 HDi 90 XTR 5dr | Aug 2010

**£6,995** O.N.O

| Miles:             | 53560        |
|--------------------|--------------|
| Fuel Type:         | Diesel       |
| Transmission:      | Manual       |
| Colour:            | Grey         |
| Engine Size:       | 1560         |
| CO2 Emission:      | 149          |
| Tax Band:          | F (£215 p/a) |
| <b>Body Style:</b> | MPV          |
| Insurance group:   | 7E           |
| Reg:               | DT10VFL      |