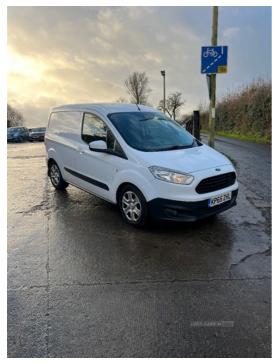

# Ford Transit Courier 1.6 TDCi Trend Van | Dec 2015

£5,495 + VAT

| Miles:        | 96100  |
|---------------|--------|
| Fuel Type:    | Diesel |
| Transmission: | Manual |
| Colour:       | White  |
| Engine Size:  | 1560   |

#### Tax Band:

Light goods vehicle (£335 p/a)

| Body Style: | Van     |
|-------------|---------|
| Reg:        | KP65ZHL |