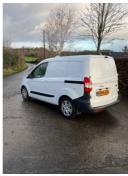

# Ford Transit Courier 1.6 TDCi Trend Van | Dec 2015

£5,495 + VAT

| Miles:        | 96100  |
|---------------|--------|
| Fuel Type:    | Diesel |
| Transmission: | Manual |
| Colour:       | White  |
| Engine Size:  | 1560   |

#### Tax Band:

Light goods vehicle (£335 p/a)

| Body Style: | Van     |
|-------------|---------|
| Reg:        | KP65ZHL |